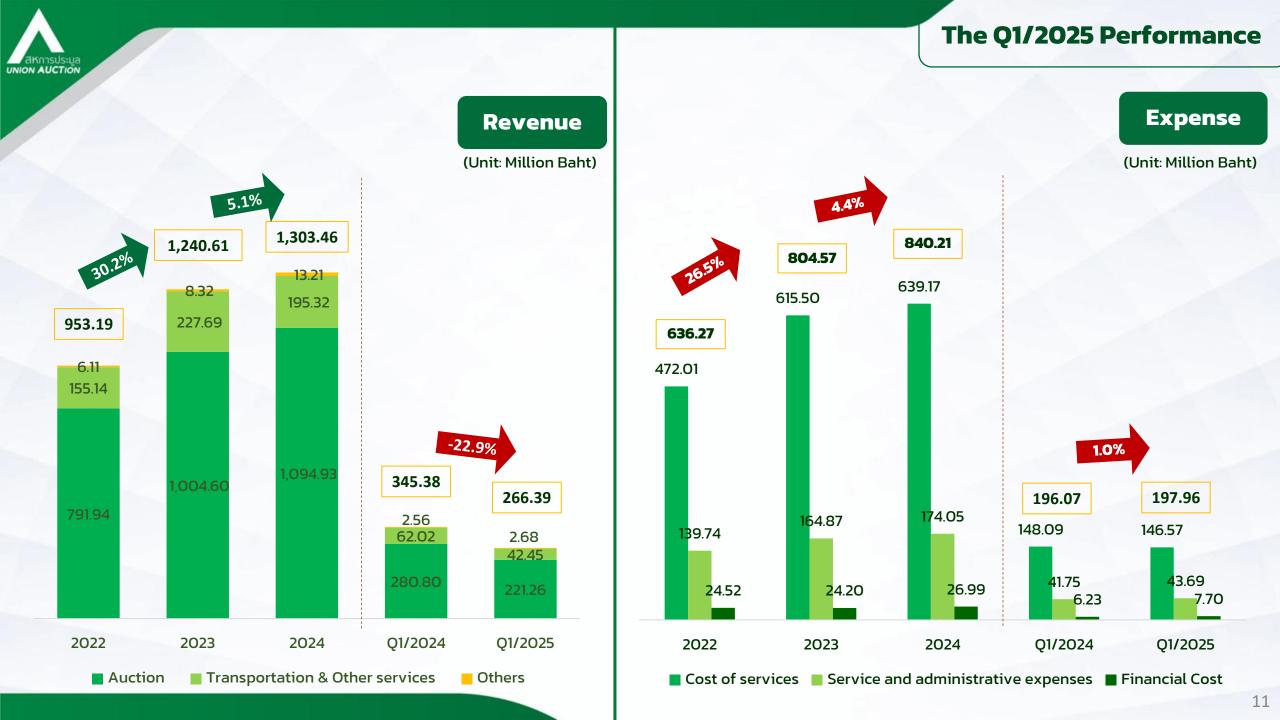

### **Total revenues**

266.39 MB

22.9% YoY

### **Total Assets**

2,136.43 MB

4.2% from 2024

### **Total Liabilities**

1,516.92 MB

2.1% from 2024

### **Gross profit**

117.15 MB

39.8% YoY

### **Total Equity**

619.51 MB

9.7% YoY

### D/E

= 2.45 times

### **Net profit**

54.73 MB

54.3% YoY

### **Net Profit Margin**

= 20.5%

### D/E

(Exclude Lease agreement)

0.85 time