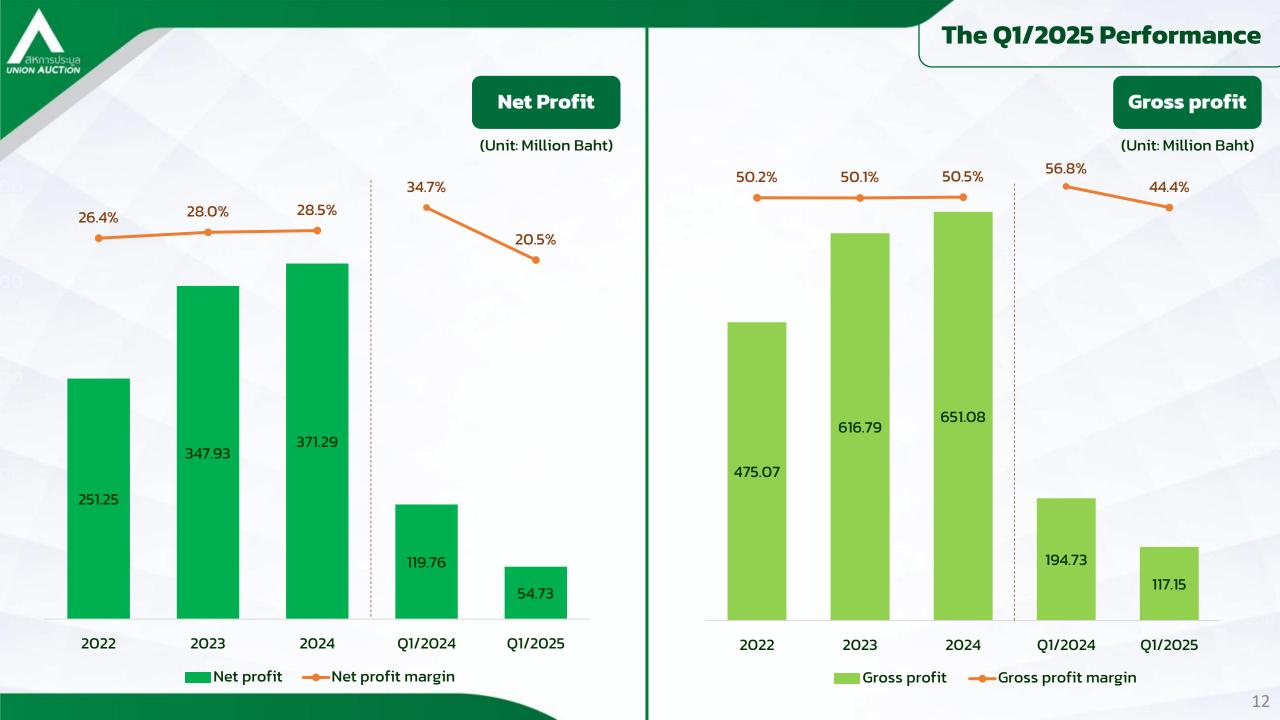

### **Gross profit**

117.15 MB

39.8% YoY

### **Net profit**

54.73 MB

54.3% YoY

### **Net Profit Margin**

= 20.5%